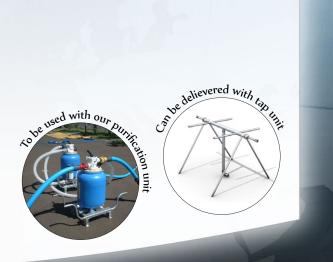

## Pillowtank

ECOURTER

Pillowtank for storage of potable water. Manufactured from PVC-coated polyester fabric. The fabric is non-toxic and has high resistance to UV-radiation. The tank is approved by UN for use in storage and transport of drinkingwater.