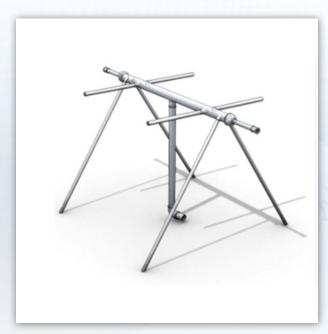

## **Tap Station**

Tapstation with 6 selfclosing taps. The station is easy to set up and with a high capacity for distributing water to a large quantity of people.

## Technical information:

Description: Tap Station with 6 high capasity selfclosing taps

Material: Galvanized steel pipes,

Parts & accessories: 4 x legs ¾ inch, 6 x distribution pipes ¾ inch, risingpipe 1 ½ inch, distribution

centre, 7 taps, tools and fittings for assembling

Weight: 22 kg

Inlet/outlet: 2" guillemin couplings Instal and maintain: Instruction for installation Packing: Folded in wooden crate

Storage: To be stored dry and shielded from rain and water